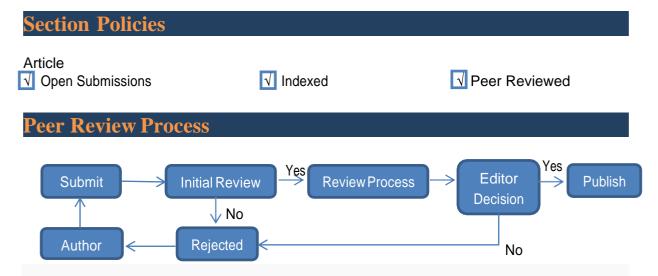

Once the manuscript has passed the initial review process, it will be further processed in a doubleblind review with an estimated time of between 1-3 months. After the double-blind review process, the author is promptly informed of the acceptance or revision or rejection of the manuscript. Along with the status of the paper, the author will receive the reviewer's comments. The reviewer's comments serve as guidance for improvements. Afterwards, the author is required to resubmit the revised manuscript based on the deadline given (only for manuscript revision).

Once the author receives the acceptance for publication, the manuscript will be edited for layout, figures, table, charts, and the author will be asked for approval along with a form as a Microsoft Word document, on which the author can request any changes required in the manuscript. After the final version of the manuscript is completed, it will be processed for publication.